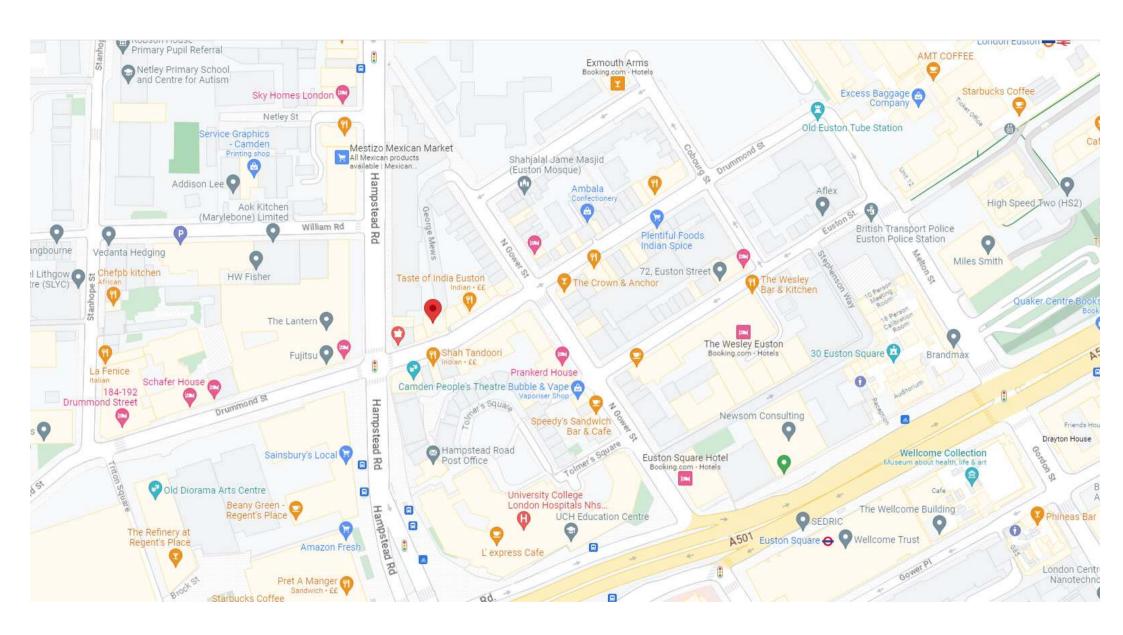

#### LOCATION

The property is located on Drummond Street, which is just north of Euston Road and runs between Hampstead Road and North Gower Street.

Operators close by include Sainsbury's, Cost Cutter, Milkman, Fat Fellas, Chutneys and The Crown & Anchor.