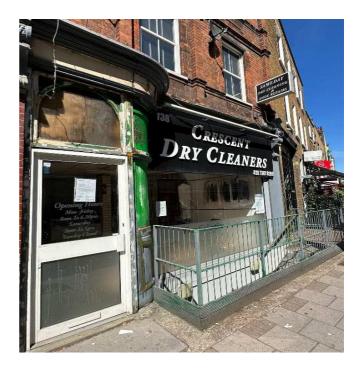

# PRIME PREMISES TO LET 138 DRUMMOND STREET, LONDON NW1

## **ACCOMMODATION**

The premises are arranged over ground and basement floors, offering the following approximate areas:

Ground Floor 596 sq/ft Basement 772 sq/ft

Total 1,368 sq/ft