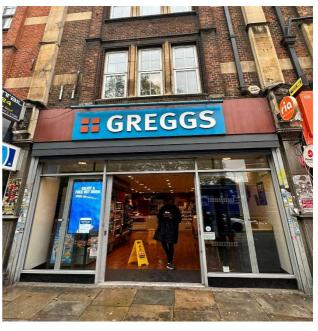

# PRIME PREMISES TO LET 68 UXBRIDGE ROAD, SHEPHERD'S BUSH, LONDON, W12

The property is located in prime pitch on the north side of Uxbridge Road, close to Shepherd's Bush Station.

Operators close by include Starbucks, Taco Bell, Costa Coffee, Wenzels Bakery, McDonalds and KFC.