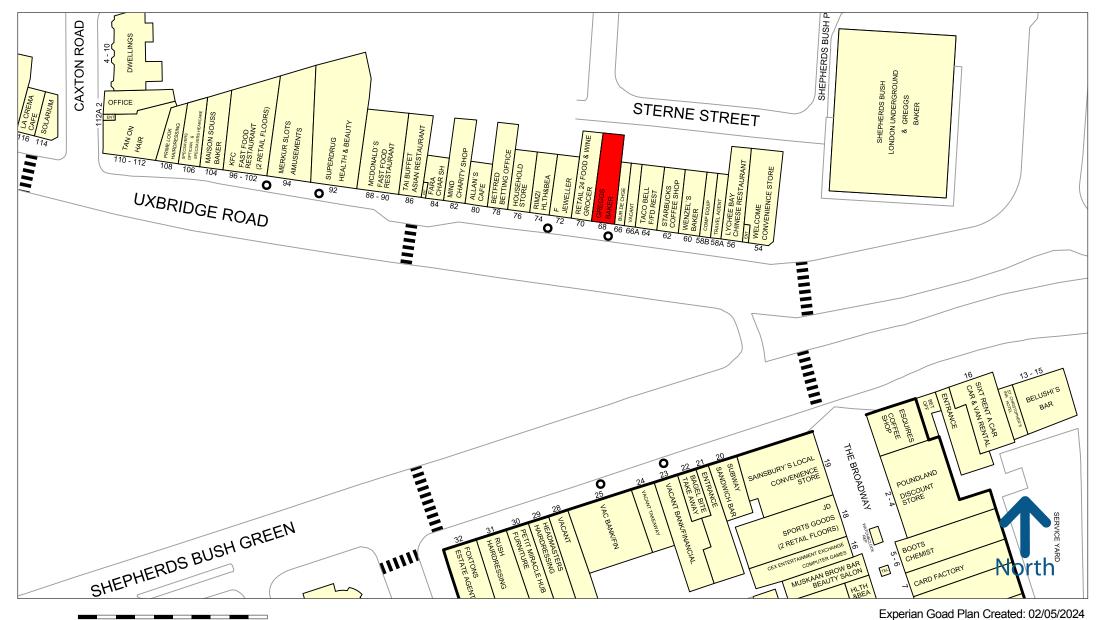

# PRIME PREMISES TO LET 68 UXBRIDGE ROAD, SHEPHERD'S BUSH, LONDON, W12

The property is located in prime pitch on the north side of Uxbridge Road, close to Shepherd's Bush Station.

Operators close by include Starbucks, Taco Bell, Costa Coffee, Wenzels Bakery, McDonalds and KFC.