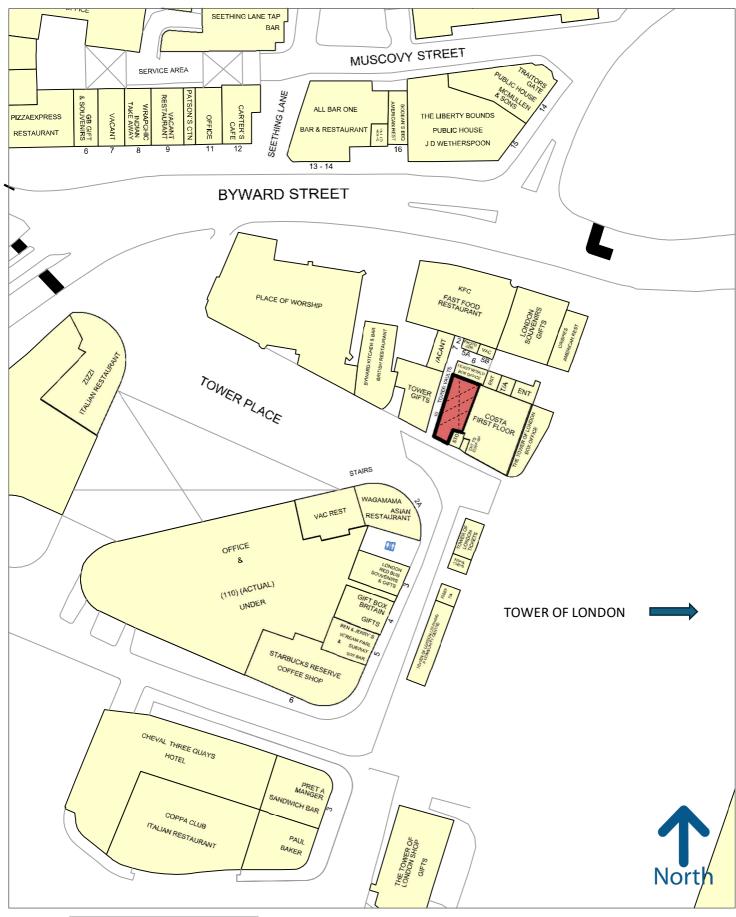

# RETAIL RESTAURANT PREMISES TO LET 8 – 10 TOWER VAULTS, LONDON, EC3

The property is located within the Tower Vaults complex, with direct frontage to Tower Place and approximately 50m to the west of the Tower of London. The Tower of London is one of the UK's most visited attractions, with over 2,000,000 visitors in 2022.

Operators close by include KFC, Costa Coffee, Chatime, Tower Gifts and Chopstix.

Experian Goad Plan Created: 03/05/2024 Created By: Blanchflower Lloyd Baxter