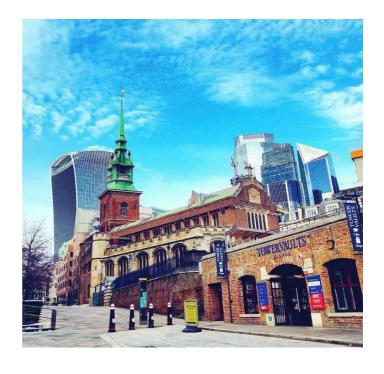

# RETAIL RESTAURANT PREMISES TO LET 8 – 10 TOWER VAULTS, LONDON, EC3

The property is located within the Tower Vaults complex, with direct frontage to Tower Place and approximately 50m to the west of the Tower of London. The Tower of London is one of the UK's most visited attractions, with over 2,000,000 visitors in 2022.

Operators close by include KFC, Costa Coffee, Chatime, Tower Gifts and Chopstix.