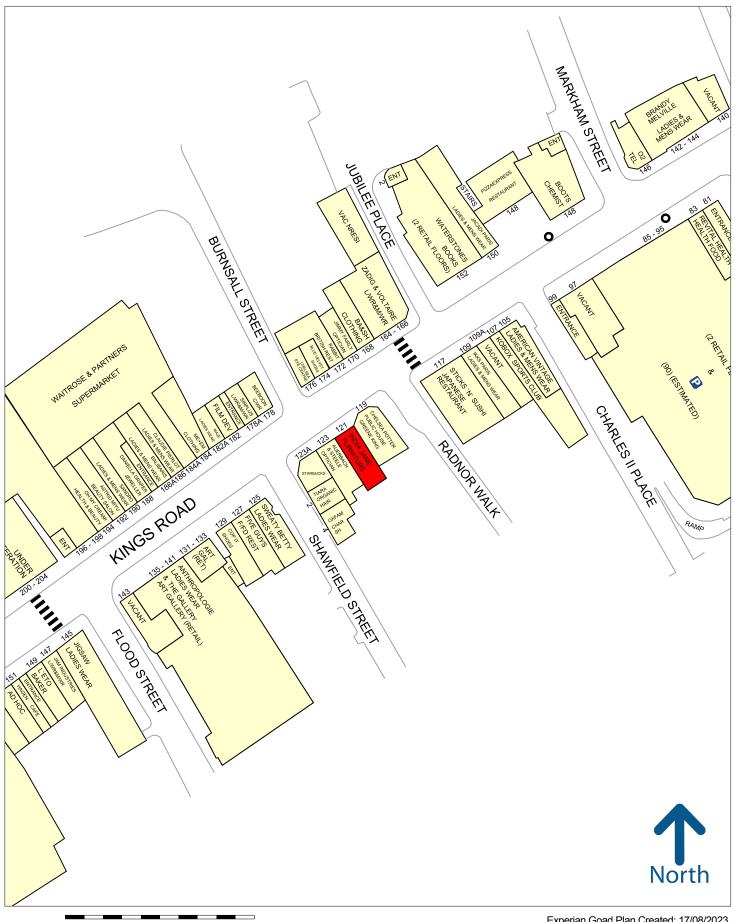

## LOCATION

The property is located in a prime position on the south side of Kings Road, next to the junction with Shawfield Street.

Operators close by include Auerbach & Steele, Me+Em, Jimmy Fairly, Ba&sh, Zandig & Vottaire, Starbucks, Sticks 'n Sushi, Sweaty Betty and Chelsea Potter.

50 metres Copyright and confidentiality Experian, 2022. © Crown copyright and database rights 2022. OS 100019885

Map data

Experian Goad Plan Created: 17/08/2023 Created By: Blanchflower Lloyd Baxter

For more information on our products and services: www.experian.co.uk/goad | goad.sales@uk.experian.com | 0845 601 6011