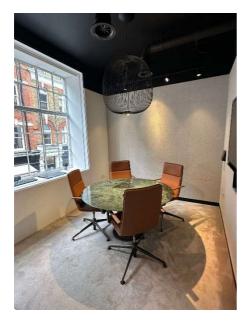

## **ACCOMMODATION**

The premises were previously occupied by a design business and have been fitted out to a very high standard. The premises benefits from having well configured floor plates over four floors, with the following approximate net areas:

#### **AMENITIES**

- Self-contained corner building
- Exceptional natural light
- Well configured floor plates
- Fully air-conditioned
- Six person (450kg) passenger lift
- Balcony at 4<sup>th</sup> floor level
- WC's on each floor
- Shower on the 2<sup>nd</sup> Floor
- High ceilings