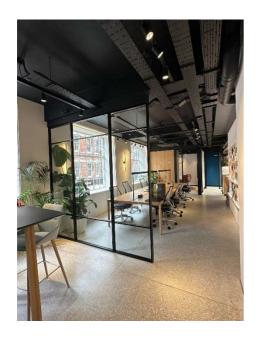

## **ACCOMMODATION**

The premises were previously occupied by a design business and have been fitted out to a very high standard. The premises benefits from having well configured floor plates over four floors, with the following approximate net areas:

#### **AMENITIES**

- Self-contained corner building
- Exceptional natural light
- Well configured floor plates
- Fully air-conditioned
- Six person (450kg) passenger lift
- Balcony at 4<sup>th</sup> floor level
- WC's on each floor
- Shower on the 2<sup>nd</sup> Floor
- High ceilings