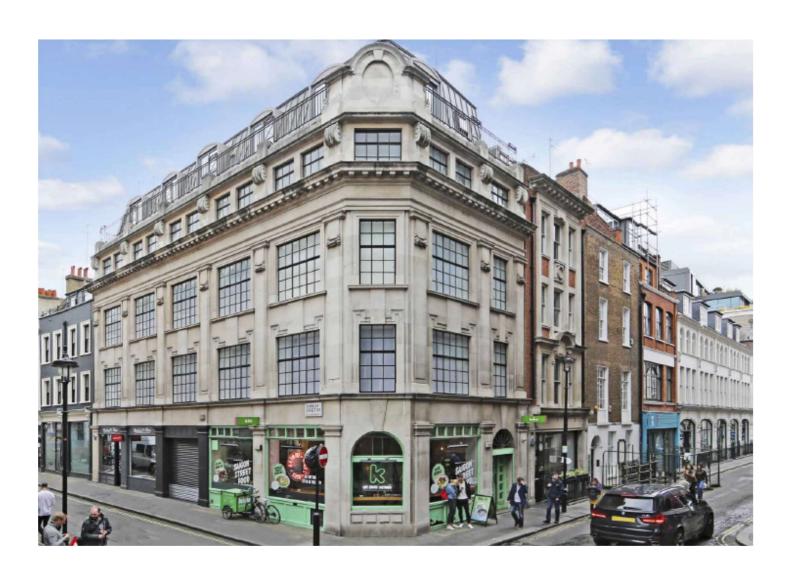

#### **LOCATION**

The prominent corner building is located in the vibrant heart of Soho, benefiting from the outstanding amenities the local area has to offer.

The property is well served by transport links with Oxford Circus, Piccadilly Circus and Tottenham Court Road underground stations all located a few minutes away. Accessibility has been further improved following the opening of the Elizabeth Line.

## **ACCOMMODATION**

The premises were previously occupied by a design business and have been fitted out to a very high standard. The premises benefits from having well configured floor plates over four floors, with the following approximate net areas: