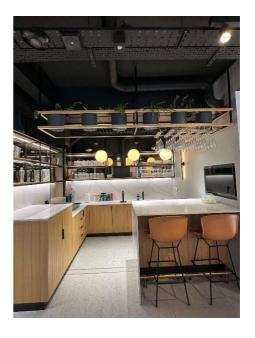

## **ACCOMMODATION**

The premises were previously occupied by a design business and have been fitted out to a very high standard. The premises benefits from having well configured floor plates over four floors, with the following approximate net areas:

#### **AMENITIES**

- Self-contained corner building
- Exceptional natural light
- Well configured floor plates
- Fully air-conditioned
- Six person (450kg) passenger lift
- Balcony at 4<sup>th</sup> floor level
- WC's on each floor
- Shower on the 2<sup>nd</sup> Floor
- High ceilings