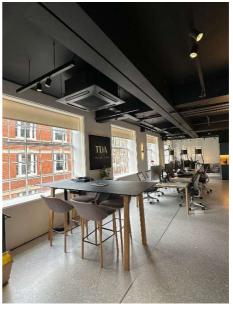

## **ACCOMMODATION**

The premises were previously occupied by a design business and have been fitted out to a very high standard. The premises benefits from having well configured floor plates over four floors, with the following approximate net areas:

#### **AMENITIES**

- Self-contained corner building
- Exceptional natural light
- Well configured floor plates
- Fully air-conditioned
- Six person (450kg) passenger lift
- Balcony at 4<sup>th</sup> floor level
- WC's on each floor
- Shower on the 2<sup>nd</sup> Floor
- High ceilings