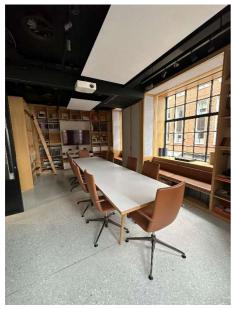

## **ACCOMMODATION**

The premises were previously occupied by a design business and have been fitted out to a very high standard. The premises benefits from having well configured floor plates over four floors, with the following approximate net areas:

#### **AMENITIES**

- Self-contained corner building
- Exceptional natural light
- Well configured floor plates
- Fully air-conditioned
- Six person (450kg) passenger lift
- Balcony at 4<sup>th</sup> floor level
- WC's on each floor
- Shower on the 2<sup>nd</sup> Floor
- High ceilings