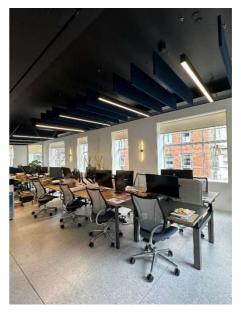

## **ACCOMMODATION**

The premises were previously occupied by a design business and have been fitted out to a very high standard. The premises benefits from having well configured floor plates over four floors, with the following approximate net areas:

#### **AMENITIES**

- Self-contained corner building
- Exceptional natural light
- Well configured floor plates
- Fully air-conditioned
- Six person (450kg) passenger lift
- Balcony at 4<sup>th</sup> floor level
- WC's on each floor
- Shower on the 2<sup>nd</sup> Floor
- High ceilings