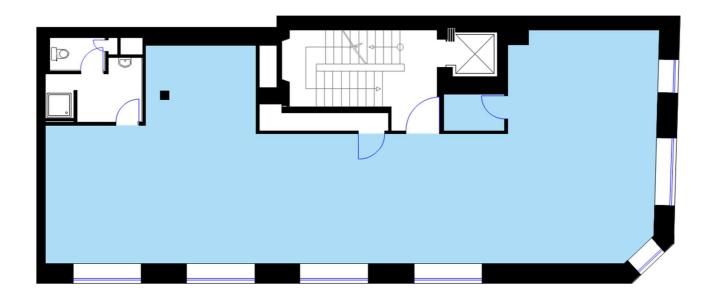

Circus, Piccadilly Circus and Tottenham Court Road underground stations all located a few minutes away. Accessibility has been further improved following the opening of the Elizabeth Line.

## **ACCOMMODATION**

The premises were previously occupied by a design business and have been fitted out to a very high standard. The premises benefits from having well configured floor plates over four floors, with the following approximate net areas:

| Floor                   | Sq ft | Sq m   |
|-------------------------|-------|--------|
| Fourth                  | 861   | 79.98  |
| Third                   | 1,214 | 112.78 |
| Second                  | 1,100 | 120.19 |
| First                   | 1,101 | 120.28 |
| <b>Total Floor Area</b> | 4,276 | 379.53 |

Indicative Floor Plan (not to scale)



#### **AMENITIES**

- Self-contained corner building
- Exceptional natural light
- Well configured floor plates
- Fully air-conditioned
- Six person (450kg) passenger lift
- Balcony at 4<sup>th</sup> floor level
- WC's on each floor
- Shower on the 2<sup>nd</sup> Floor
- High ceilings

#### **TERMS**

#### Lease

New FRI lease available for a term to be agreed, direct from the landlord.

#### Rent

First Floor £85 psf
Second Floor £85 psf
Fourth Floor £75 psf

#### **Rates**

Estimated at £24.30 psf (2023/2024).

# **Service Charge**

**TBC** 

## **Viewings**

Strictly by appointment through sole agents:

# **BLANCHFLOWER LLOYD BAXTER**

#### **Oliver Fowler**

Tel: 07900 217624

Email: ofowler@blb.uk.com

#### **Richard Ingham**

Tel: 07917 657756

Email: ringham@blb.uk.com