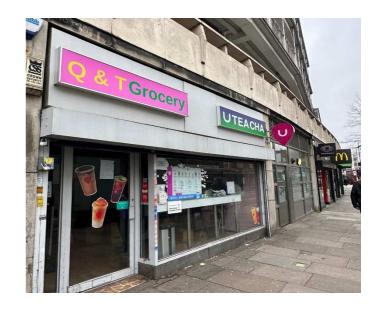

#### LOCATION

The property is located in a prominent position on the west side of Finchley Road close to Swiss Cottage Underground Station. Retailers in the immediate vicinity include Vision Express, Superdrug, Anytime Fitness, WH Smith, Marks & Spencer, Costa Coffee, KFC, McDonald's and The Works.

#### **ACCOMMODATION**

The premises are arranged over ground and basement floors providing the following approximate areas:

**Ground Floor** 518 sq/ft Basement 732 sq/ft TOTAL 1,250 sq/ft

The premises have a security roller shutter and benefit from excellent delivery access to the basement from a dedicated service road.