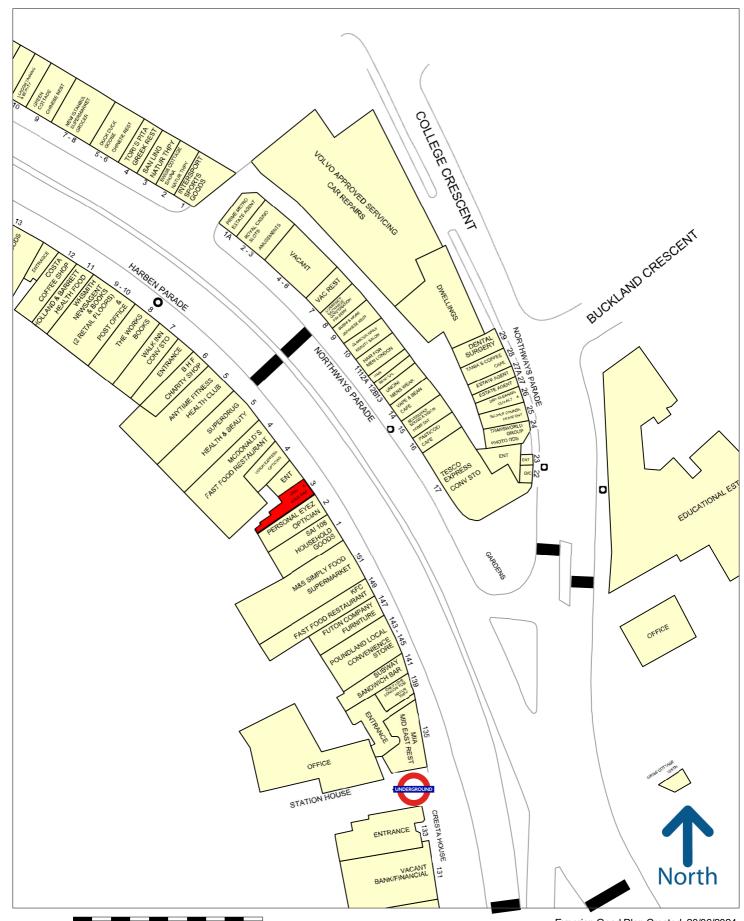

#### LOCATION

The property is located in a prominent position on the west side of Finchley Road close to Swiss Cottage Underground Station. Retailers in the immediate vicinity include Vision Express, Superdrug, Anytime Fitness, WH Smith, Marks & Spencer, Costa Coffee, KFC, McDonald's and The Works.