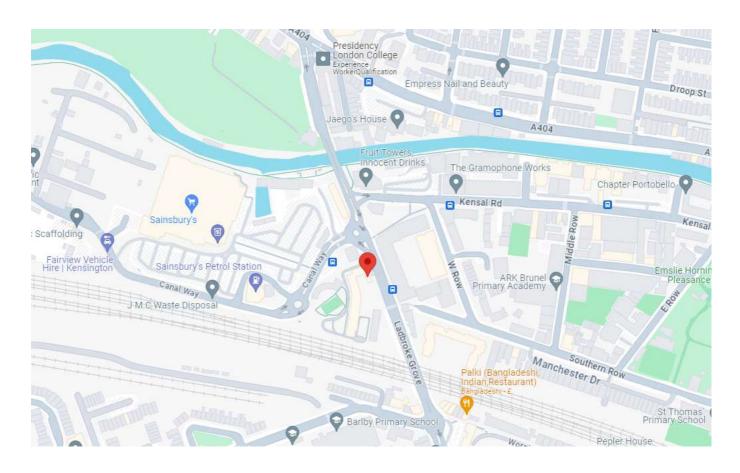

# **LOCATION**

The premises are located on the north end of Ladbroke Grove, close to the junction with Kensal Road and the Grand Union Canal.

Operators close by include Anytime Fitness, The Grinder Coffee House and Sainsbury's supermarket.