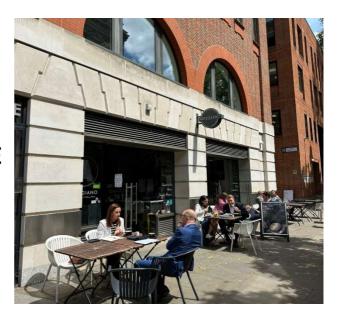

# UNIT 8, 1 PATERNOSTER SQUARE LONDON, EC4

The property is located on a prominent corner position in Paternoster Square opposite St Paul's Cathedral. St Paul's Underground Station is a one minute walk from the property. Operators in the immediate vicinity include Starbucks, Pret a Manger, Farmer J, ITSU, Paul, Boots Opticians and Dion Wine Bar.

## **ACCOMMODATION**

The premises are arranged over ground and basement floors and has an outside seating area overlooking St Paul's Cathedral.

Ground Floor 680 sq ft
Basement Trading 1,014 sq ft

Total Area 1694 sq ft