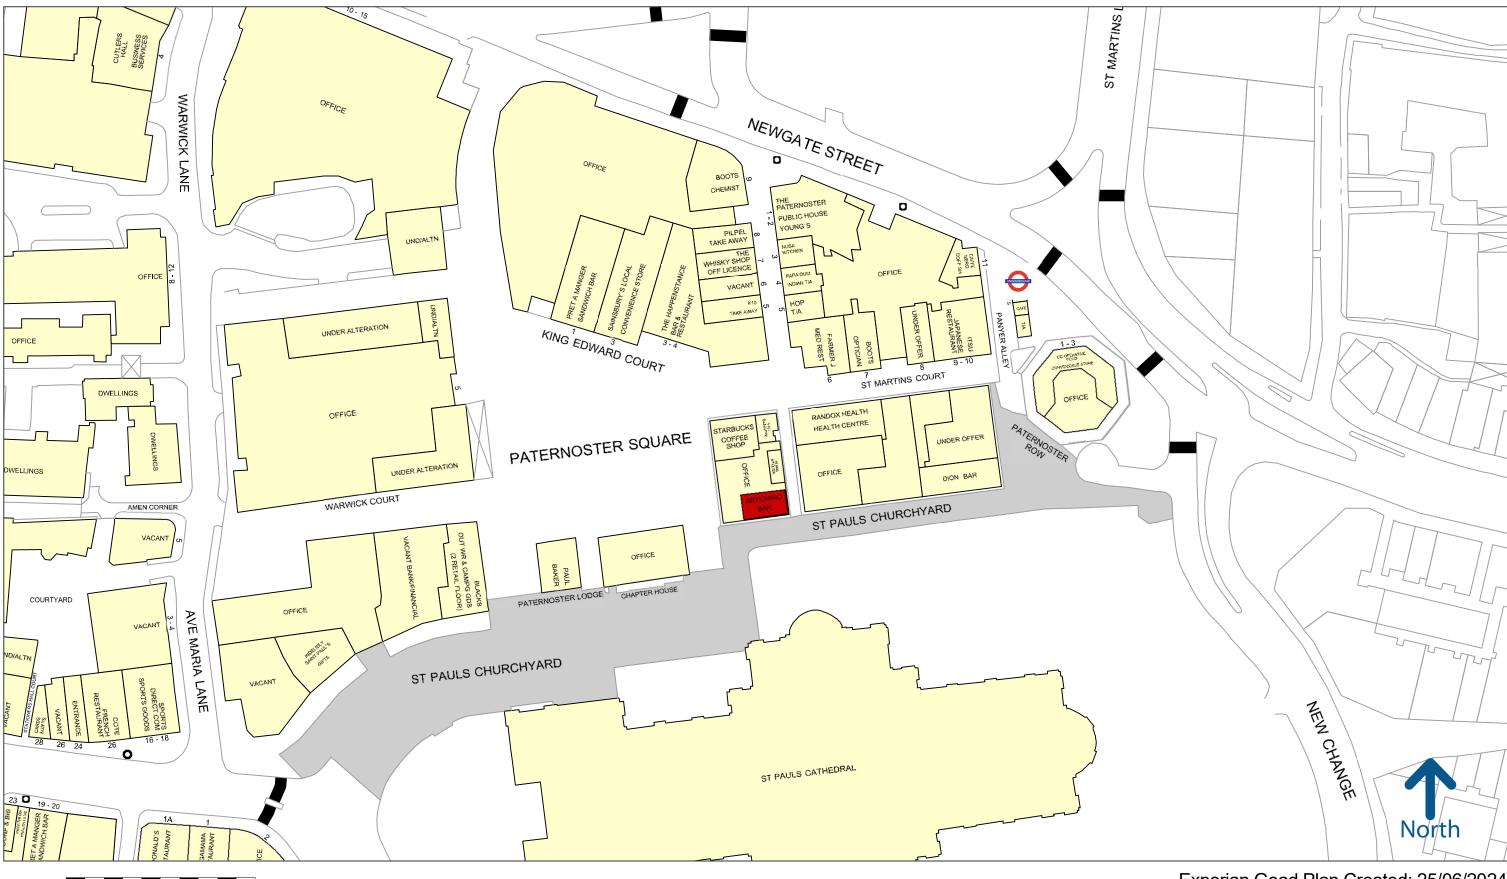

# UNIT 8, 1 PATERNOSTER SQUARE LONDON, EC4

The property is located on a prominent corner position in Paternoster Square opposite St Paul's Cathedral. St Paul's Underground Station is a one minute walk from the property. Operators in the immediate vicinity include Starbucks, Pret a Manger, Farmer J, ITSU, Paul, Boots Opticians and Dion Wine Bar.

# **VIEWING**

Viewings are to be arranged strictly through sole agents Blanchflower Lloyd Baxter:

Oliver Fowler

Email: ofowler@blb.uk.com

Tel: 07900 217624

50 metres

Experian Goad Plan Created: 25/06/2024 Created By: Blanchflower Lloyd Baxter