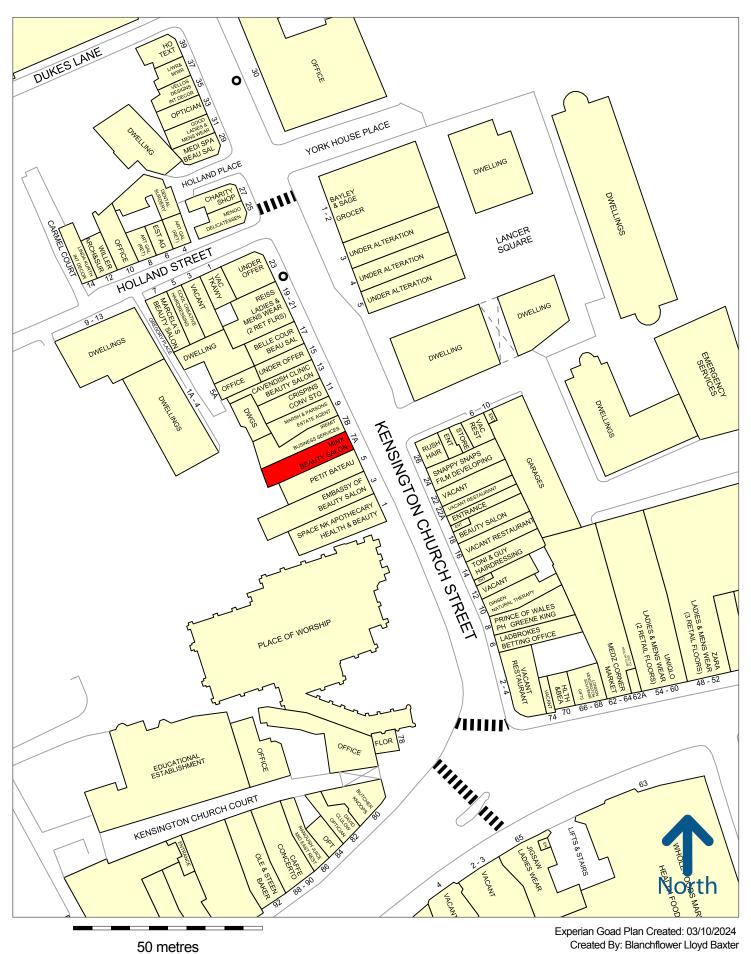

### SUBJECT TO VACANT POSSESSION

The premises are located in a prime position on Kensington Church Street close to the junction with Kensington High Street.

Operators in the immediate vicinity include Petit Bateau, Space NK, Embassy of Beauty, Marsh & Parsons and Bayley & Sage.