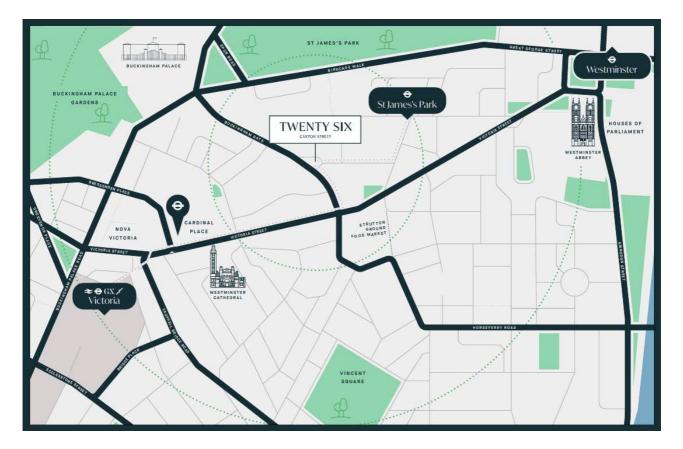

#### LOCATION

This prominent corner building is located in the heart of Westminster in very close proximity to St James's Park Underground Station.

The area has a high concentration of quality office tenants including Rolls Royce, Boeing UK, American Express, Google, The Telegraph Media Group, John Lewis Partnership, Jimmy Choo and Tom Ford.

The premises is located next to Pret a Manger, other retail operators in the immediate vicinity include Starbucks, Urban Greens, Leonidas Chocolates and Savills Estate Agents. There are also a number of high-quality hotels nearby.