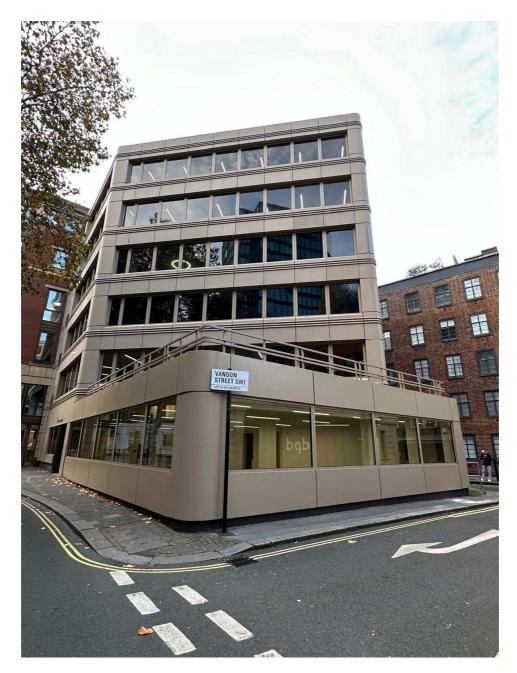

#### LOCATION

This prominent corner building is located in the heart of Westminster in very close proximity to St James's Park Underground Station.

The area has a high concentration of quality office tenants including Rolls Royce, Boeing UK, American Express, Google, The Telegraph Media Group, John Lewis Partnership, Jimmy Choo and Tom Ford.

The premises is located next to Pret a Manger, other retail operators in the immediate vicinity include Starbucks, Urban Greens, Leonidas Chocolates and Savills Estate Agents. There are also a number of high-quality hotels nearby.