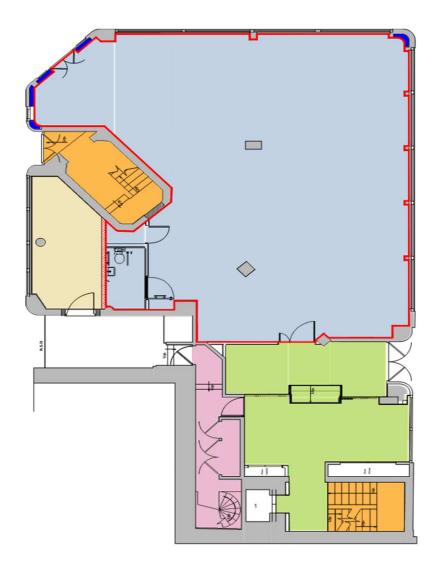

## ACCOMMODATION

The premises are currently fitted out to a high standard as office space, offering the following approximate areas:

Ground Floor: 1,625 sq/ft

If required, additional space may be available in the building, further details on request.