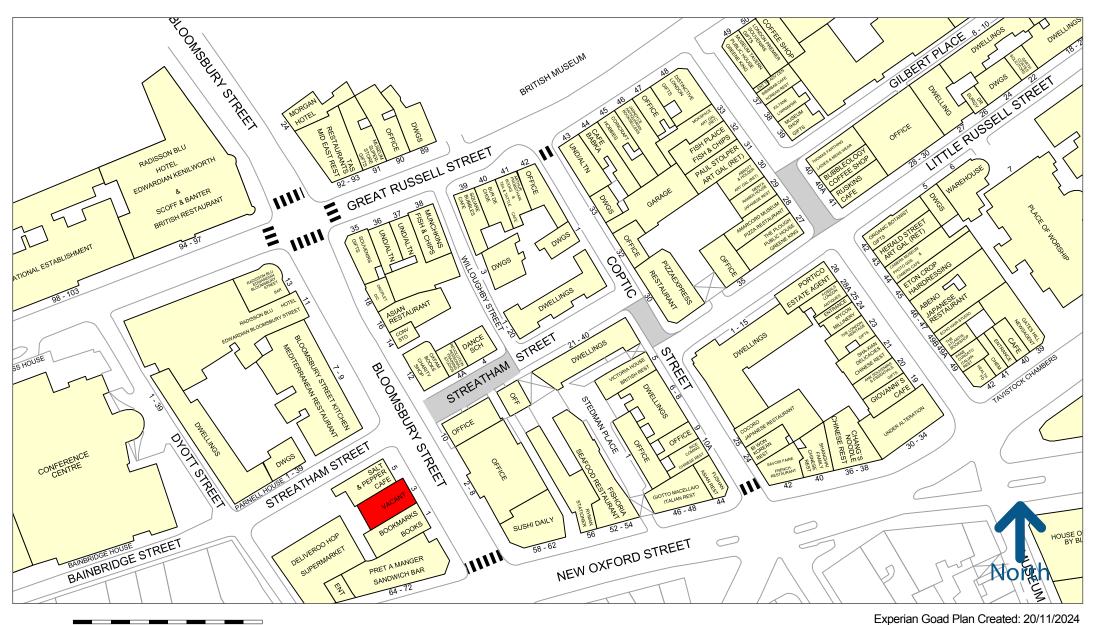

## LOCATION

The premises are located in a busy position on Bloomsbury Street, next to the junction with New Oxford Street and close to Great Russell Street and the British Museum.

Operators in close proximity include Pret a Manger, James Smith & Sons, Bookmarks, Oxfam Bookshop, Bloomsbury Street Kitchen, Radisson Blu Hotel and The Bloomsbury Hotel.