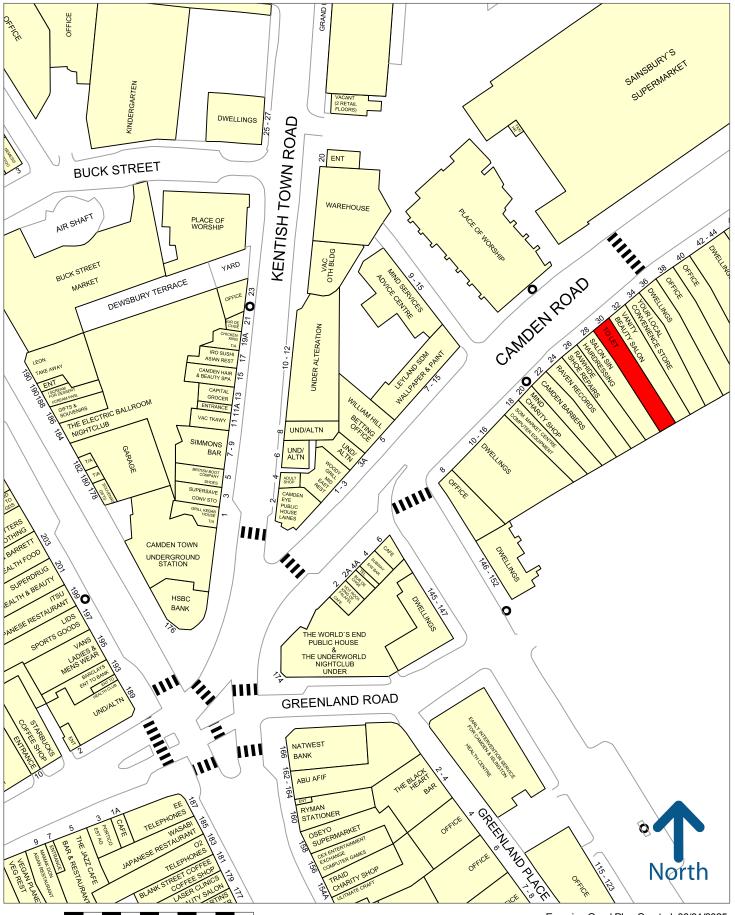

#### LOCATION

The premises are located in a busy trading position on Camden Road, close to Camden Underground Station.

Operators in the immediate vicinity include Sainsbury's, Raven Records, Rawhide, Salon Sin, Mind Camden, Camden Barbers and Leyland SDM.

Camden Town

50 metres

Ordnance Survey Copyright and confidentiality Experian, 2024.  $\hfill \odot$  Crown copyright and database rights 2024. OS AC0000807366

Experian Goad Plan Created: 06/01/2025 Created By: Blanchflower Lloyd Baxter