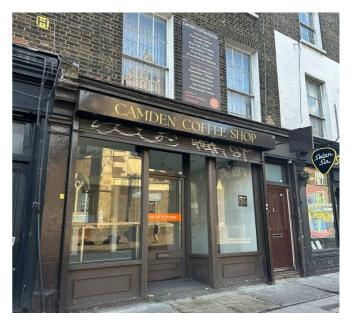

# CAMDEN - CLASS E PREMISES TO LET 30 Camden Road, London NW1

#### LOCATION

The premises are located in a busy trading position on Camden Road, close to Camden Underground Station.

Operators in the immediate vicinity include Sainsbury's, Raven Records, Rawhide, Salon Sin, Mind Camden, Camden Barbers and Leyland SDM.